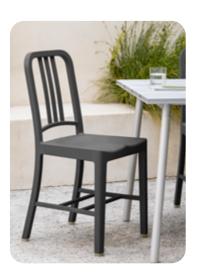

## 1006 NAVY by EMECO

The Original, since 1944 • Handcrafted from recycled aluminum • Lifetime warranty
• Outdoor approved • Replaceable upholstered seatpads available in textiles or leather
• Stools in 2 heights also available • Custom upholstery and frame colors offered