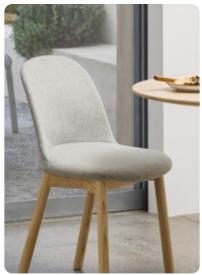

## ALFI by JASPER MORRISON

FRAME:

SEAT:

Seats with high or low back in 100% recycled plastic • Frame in solid, locally sourced ash wood • Outdoor version with aluminum base available • Stools in 2 heights also available