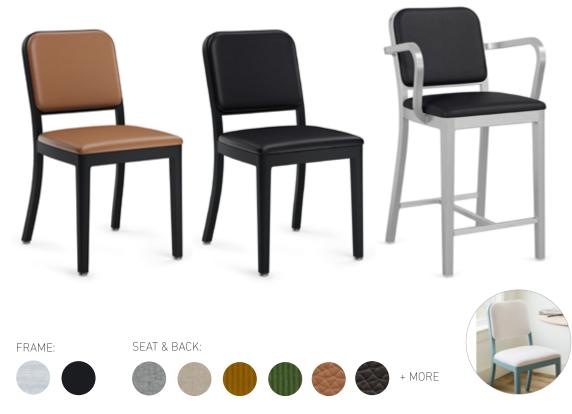

## 1006 NAVY by EMECO

The Original, since 1944 • Handcrafted from recycled aluminum • Lifetime warranty
• Outdoor approved • Replaceable upholstered seatpads available in textiles or leather
• Stools in 2 heights also available • Custom upholstery and frame colors offered