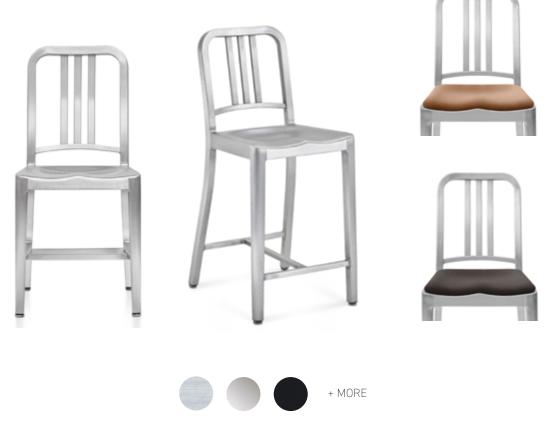

## 1006 NAVY by EMECO

The Original, since 1944 • Handcrafted from recycled aluminum • Lifetime warranty
• Outdoor approved • Replaceable upholstered seatpads available in textiles or leather
• Stools in 2 heights also available • Custom upholstery and frame colors offered