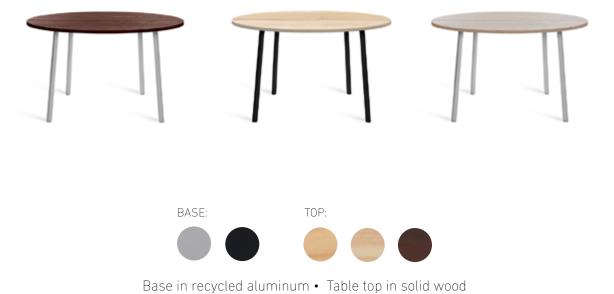

## RUN by SAM HECHT & KIM COLIN

BASE:

TOP:

Base in recycled aluminum • Table top in solid wood • Outdoor approved

**COLOR** Inspiration

In addition to our standard finishes shown in this deck, Emeco offers <u>custom upholstery and custom powder coat colors</u> to match your interiors scheme. We can also match any Pantone or RAL color.