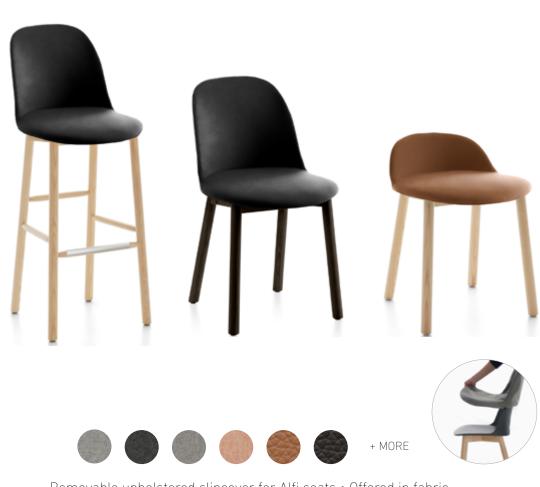

## ALFI by JASPER MORRISON

FRAME:

SEAT:

Seats with high or low back in 100% recycled plastic • Frame in solid, locally sourced ash wood • Outdoor version with aluminum base available • Stools in 2 heights also available

#### ALFI SOFT by JASPER MORRISON

Removable upholstered slipcover for Alfi seats • Offered in fabric, leather and custom upholstery