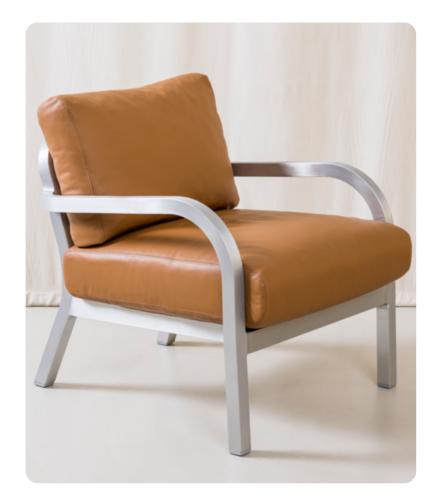

#### NAVY LOUNGE by JASPER MORRISON

Lounge chair, 2-seat and 3-seat sofa • Exceptionally strong sofa frame handcrafted from recycled aluminum • Replaceable cushion covers extends product lifecycle • Outdoor approved • Custom upholstery and sofa frame colors offered