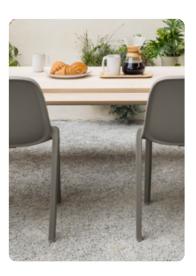

## LANCASTER DINING TABLE by MICHAEL YOUNG

Dining table in solid ash wood • Connections in recycled aluminum • 3 sizes offered