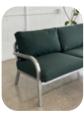

#### NAVY LOUNGE by JASPER MORRISON

Lounge chair, 2-seat and 3-seat sofa • Exceptionally strong sofa frame handcrafted from recycled aluminum • Replaceable cushion covers extends product lifecycle • Outdoor approved • Custom upholstery and sofa frame colors offered