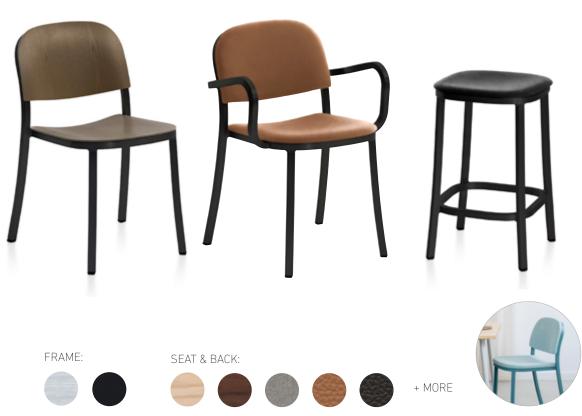

#### 1 INCH by JASPER MORRISON

Handcrafted from recycled aluminum • Stackable • Seat and back in plywood, upholstered or 90% recycled plastic (outdoor approved) • Stools in 3 heights also available • Custom upholstery and frame colors offered