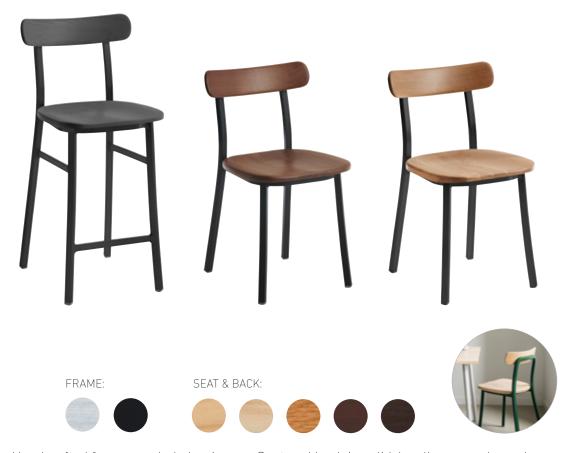

### **UTILITY by JASPER MORRISON**

Handcrafted from recycled aluminum • Seat and back in solid, locally sourced wood • Stools in 2 heights also available • Outdoor version available • Custom frame colors offered