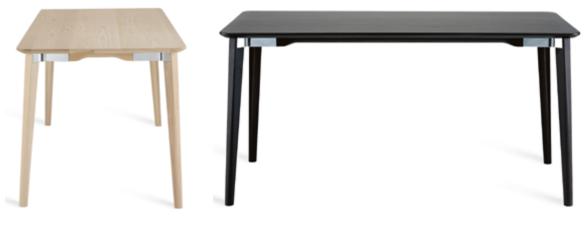

## LANCASTER DINING TABLE by MICHAEL YOUNG

Dining table in solid ash wood • Connections in recycled aluminum • 3 sizes offered