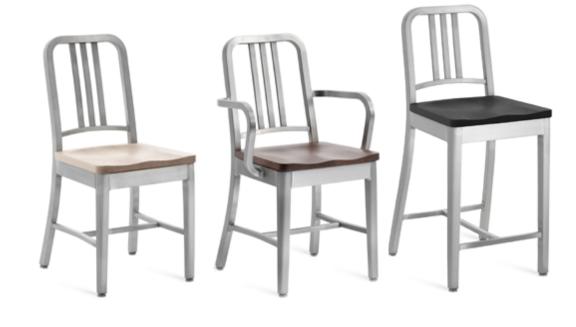

## 1006 NAVY by EMECO

The Original, since 1944 • Handcrafted from recycled aluminum • Lifetime warranty
• Outdoor approved • Replaceable upholstered seatpads available in textiles or leather
• Stools in 2 heights also available • Custom upholstery and frame colors offered

## 1104 NAVY by EMECO

FRAME:

SEAT:

+ MORE

Handcrafted from recycled aluminum • Hand carved seat in solid wood • Stools in 2 heights also available • Custom frame colors offered