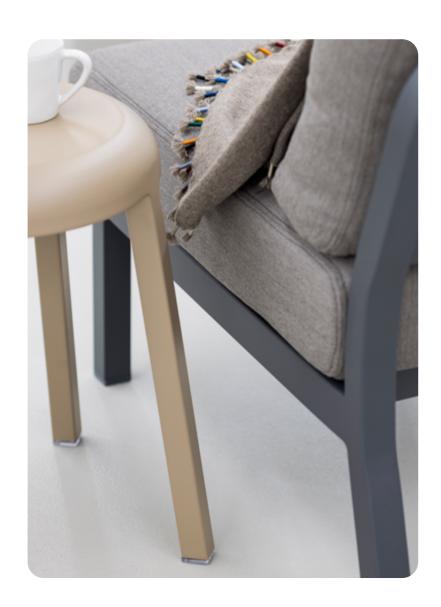

#### NAVY LOUNGE by JASPER MORRISON

Lounge chair, 2-seat and 3-seat sofa • Exceptionally strong sofa frame handcrafted from recycled aluminum • Replaceable cushion covers extends product lifecycle • Outdoor approved • Custom upholstery and sofa frame colors offered