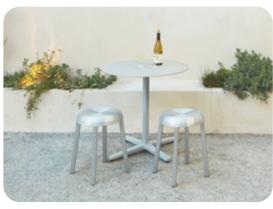

## 1006 NAVY by EMECO

The Original, since 1944 • Handcrafted from recycled aluminum • Lifetime warranty
• Outdoor approved • Replaceable upholstered seatpads available in textiles or leather
• Stools in 2 heights also available • Custom upholstery and frame colors offered

OUTDOOR Inspiration

Most of Emeco's furniture is <u>outdoor</u> approved, including selected wood finishes and upholstery options.

OUTDOOR Inspiration

Most of Emeco's furniture is <u>outdoor</u> approved, including selected wood finishes and upholstery options.