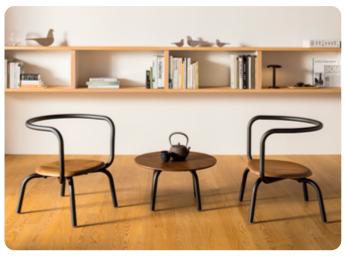

chair, the 1006 Navy chair, was built for the US Navy in 1944 to withstand torpedo blasts. We've been making resilient and reliable furniture in Hanover, Pennsylvania, ever since.

#### HEALTHY PEOPLE, HEALTHY PLANET, HEALTHY BUSINESS.

Our timeless furniture is designed for planet and people alike. Made from circular, non-toxic materials and easy to clean, our products can contribute to a healthy, sustainable interior that will stand the test of time.

#### **OUR PRODUCTS ARE:**

- Certified strength & stability for commercial applications (ANSI/BIFMAX5.1)
- Certified Clean Air Gold or Silver (VOC emissions indoor air quality)
- Declared Health Product Declarations (HPDs) disclosed to 1,000ppm
- Carbon footprint declared
- Built for longevity



Inspiration















Inspiration











Inspiration













# emeco LOUNGE SEATING









Made in Pennsylvania since 1944 • Redesigned by Jasper Morrison in 2024

#### NAVY LOUNGE by JASPER MORRISON



Lounge chair, 2-seat and 3-seat sofa • Exceptionally strong sofa frame handcrafted from recycled aluminum • Replaceable cushion covers extends product lifecycle • Outdoor approved • Custom upholstery and sofa frame colors offered





## NAVY WOOD by EMECO





Handcrafted in locally sourced solid wood from sustainably managed forests.



## 1006 NAVY by EMECO



The Original, since 1944 • Handcrafted from recycled aluminum • Lifetime warranty
• Outdoor approved • Replaceable upholstered seatpads available in textiles or leather
• Stools in 2 heights also available • Custom upholstery and frame colors offered



##