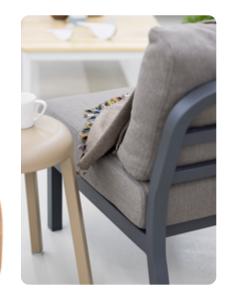

#### ALFI SOFT by JASPER MORRISON

Removable upholstered slipcover for Alfi seats • Offered in fabric, leather and custom upholstery