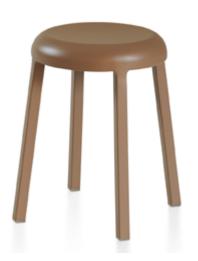

## 1006 NAVY by EMECO

The Original, since 1944 • Handcrafted from recycled aluminum • Lifetime warranty
• Outdoor approved • Replaceable upholstered seatpads available in textiles or leather
• Stools in 2 heights also available • Custom upholstery and frame colors offered