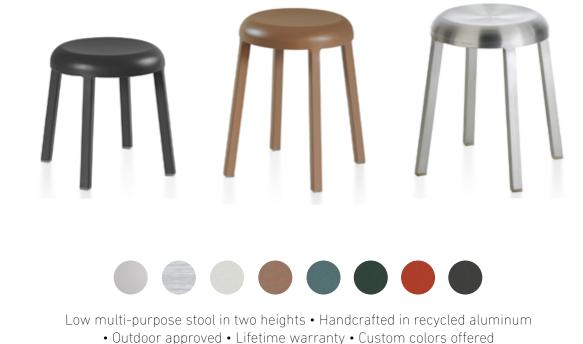

## 1006 NAVY by EMECO

The Original, since 1944 • Handcrafted from recycled aluminum • Lifetime warranty
• Outdoor approved • Replaceable upholstered seatpads available in textiles or leather
• Stools in 2 heights also available • Custom upholstery and frame colors offered