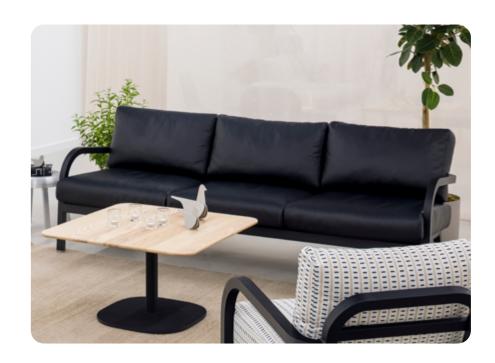

#### NAVY LOUNGE by JASPER MORRISON

Lounge chair, 2-seat and 3-seat sofa • Exceptionally strong sofa frame handcrafted from recycled aluminum • Replaceable cushion covers extends product lifecycle • Outdoor approved • Custom upholstery and sofa frame colors offered