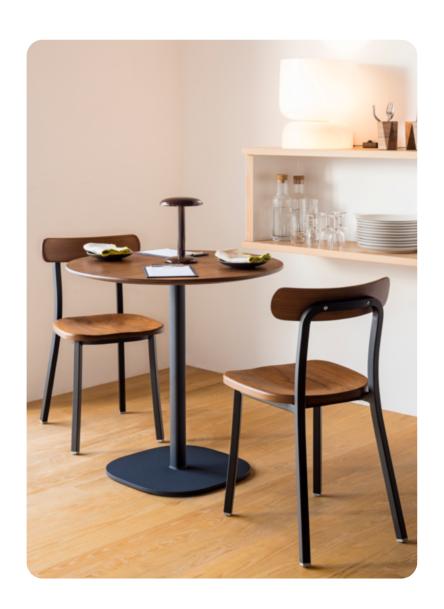

## LANCASTER DINING TABLE by MICHAEL YOUNG

Dining table in solid ash wood • Connections in recycled aluminum • 3 sizes offered