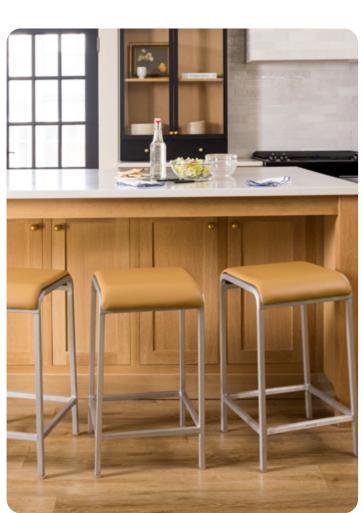

## 1006 NAVY by EMECO

The Original, since 1944 • Handcrafted from recycled aluminum • Lifetime warranty
• Outdoor approved • Replaceable upholstered seatpads available in textiles or leather
• Stools in 2 heights also available • Custom upholstery and frame colors offered