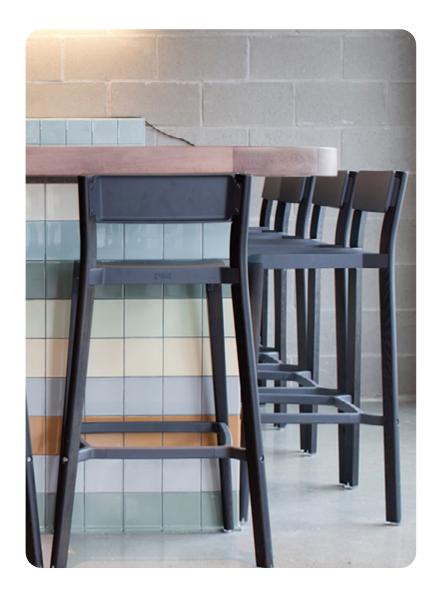

## 1006 NAVY by EMECO

The Original, since 1944 • Handcrafted from recycled aluminum • Lifetime warranty
• Outdoor approved • Replaceable upholstered seatpads available in textiles or leather
• Stools in 2 heights also available • Custom upholstery and frame colors offered