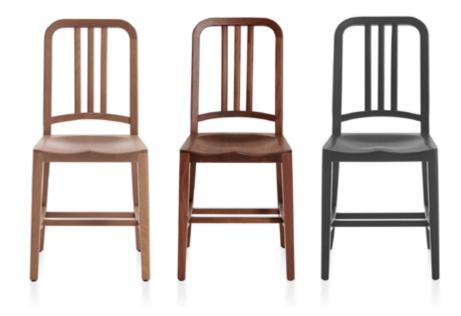

## 1006 NAVY by EMECO

The Original, since 1944 • Handcrafted from recycled aluminum • Lifetime warranty
• Outdoor approved • Replaceable upholstered seatpads available in textiles or leather
• Stools in 2 heights also available • Custom upholstery and frame colors offered