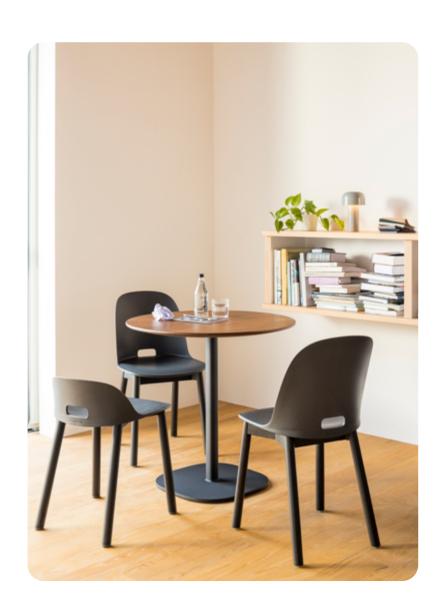

## ALFI by JASPER MORRISON

FRAME:

SEAT:

Seats with high or low back in 100% recycled plastic • Frame in solid, locally sourced ash wood • Outdoor version with aluminum base available • Stools in 2 heights also available