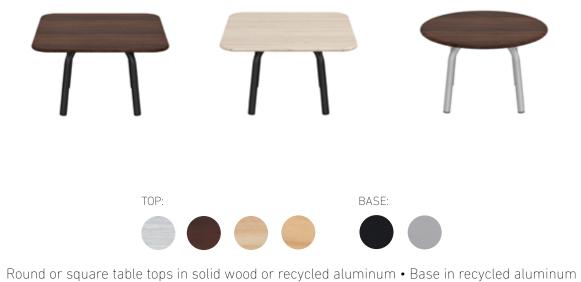

# emeco COFFEE TABLES

## RUN by SAM HECHT & KIM COLIN

BASE:

TOP:

Base in recycled aluminum • Table top in solid wood • Outdoor approved

**COLOR** Inspiration

In addition to our standard finishes shown in this deck, Emeco offers <u>custom upholstery and custom powder coat colors</u> to match your interiors scheme. We can also match any Pantone or RAL color.