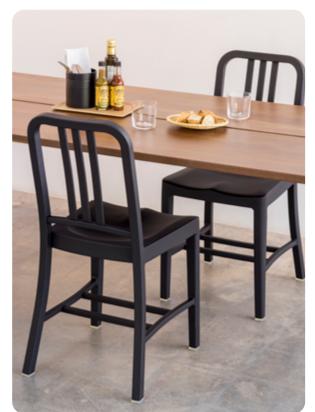

## 1006 NAVY by EMECO

The Original, since 1944 • Handcrafted from recycled aluminum • Lifetime warranty
• Outdoor approved • Replaceable upholstered seatpads available in textiles or leather
• Stools in 2 heights also available • Custom upholstery and frame colors offered