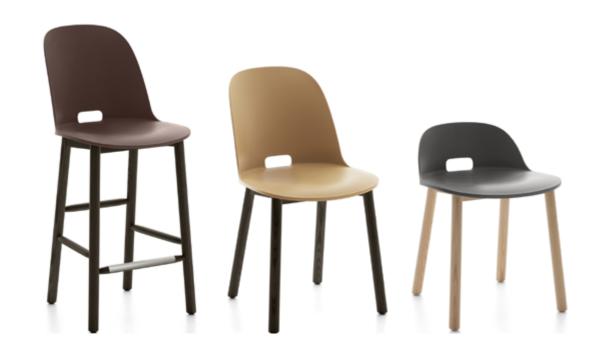

## ALFI by JASPER MORRISON

FRAME:

SEAT:

Seats with high or low back in 100% recycled plastic • Frame in solid, locally sourced ash wood • Outdoor version with aluminum base available • Stools in 2 heights also available