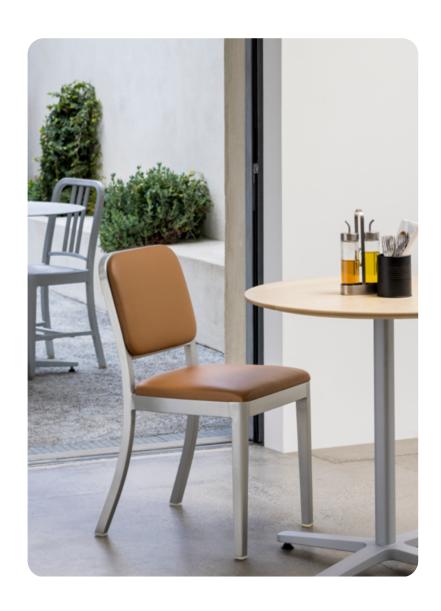

## 1006 NAVY by EMECO

The Original, since 1944 • Handcrafted from recycled aluminum • Lifetime warranty
• Outdoor approved • Replaceable upholstered seatpads available in textiles or leather
• Stools in 2 heights also available • Custom upholstery and frame colors offered