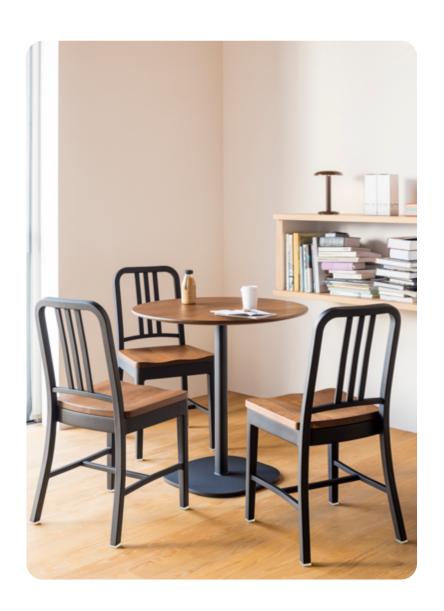

## 1006 NAVY by EMECO

The Original, since 1944 • Handcrafted from recycled aluminum • Lifetime warranty
• Outdoor approved • Replaceable upholstered seatpads available in textiles or leather
• Stools in 2 heights also available • Custom upholstery and frame colors offered

# emeco DINING TABLES

## RUN DINING TABLE, ROUND by SAM HECHT & KIM COLIN