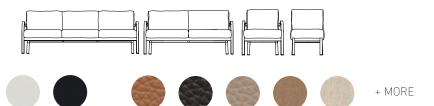

#### NAVY LOUNGE by JASPER MORRISON

Lounge chair, 2-seat and 3-seat sofa • Exceptionally strong sofa frame handcrafted from recycled aluminum • Replaceable cushion covers extends product lifecycle • Outdoor approved • Custom upholstery and sofa frame colors offered