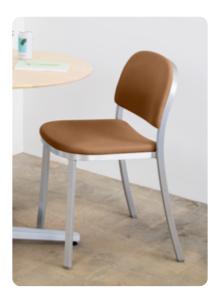

### **UTILITY by JASPER MORRISON**

Handcrafted from recycled aluminum • Seat and back in solid, locally sourced wood • Stools in 2 heights also available • Outdoor version available • Custom frame colors offered