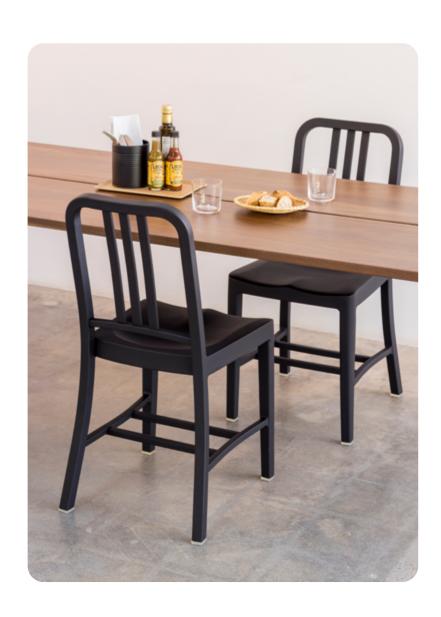

## 1006 NAVY by EMECO

The Original, since 1944 • Handcrafted from recycled aluminum • Lifetime warranty
• Outdoor approved • Replaceable upholstered seatpads available in textiles or leather
• Stools in 2 heights also available • Custom upholstery and frame colors offered