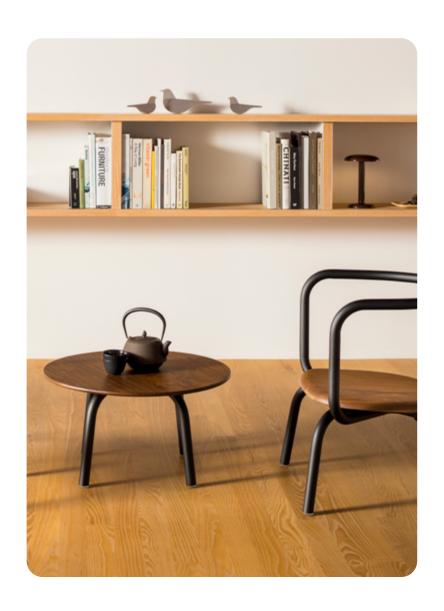

## LANCASTER by MICHAEL YOUNG

Recycled aluminum seat and back • Frame in solid ash wood • Stools in 2 heights also available • Seat & back pad available