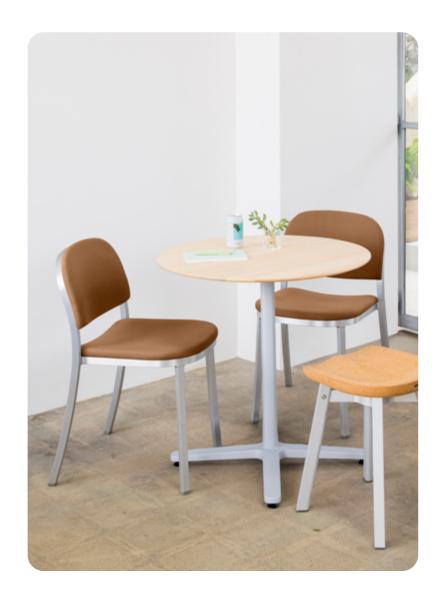

#### 1 INCH by JASPER MORRISON

Handcrafted from recycled aluminum • Stackable • Seat and back in plywood, upholstered or 90% recycled plastic (outdoor approved) • Stools in 3 heights also available • Custom upholstery and frame colors offered