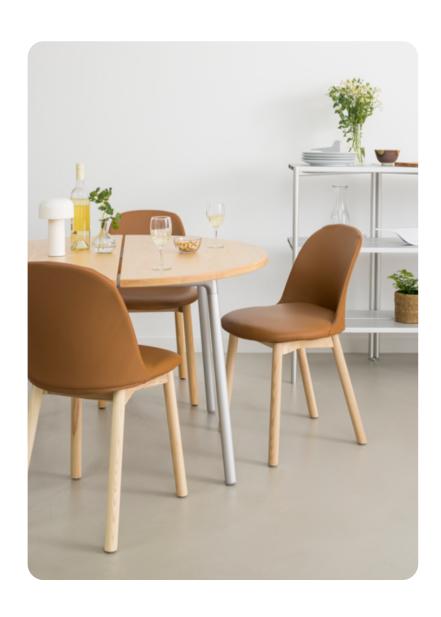

## ALFI by JASPER MORRISON

FRAME:

SEAT:

Seats with high or low back in 100% recycled plastic • Frame in solid, locally sourced ash wood • Outdoor version with aluminum base available • Stools in 2 heights also available

#### ALFI SOFT by JASPER MORRISON

Removable upholstered slipcover for Alfi seats • Offered in fabric, leather and custom upholstery