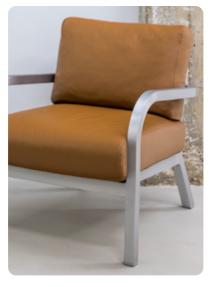

#### NAVY LOUNGE by JASPER MORRISON

Lounge chair, 2-seat and 3-seat sofa • Exceptionally strong sofa frame handcrafted from recycled aluminum • Replaceable cushion covers extends product lifecycle • Outdoor approved • Custom upholstery and sofa frame colors offered