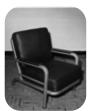

#### NAVY LOUNGE by JASPER MORRISON

Lounge chair, 2-seat and 3-seat sofa • Exceptionally strong sofa frame handcrafted from recycled aluminum • Replaceable cushion covers extends product lifecycle • Outdoor approved • Custom upholstery and sofa frame colors offered