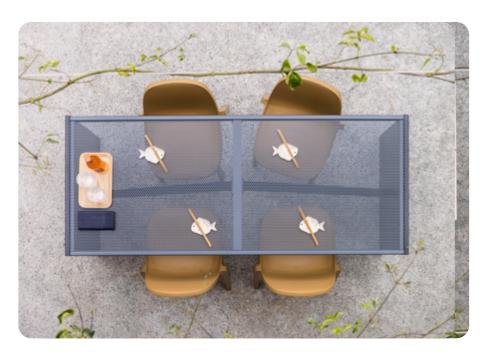

#### RUN DINING TABLE by SAM HECHT & KIM COLIN

Base in recycled aluminum • Table top in solid wood or recycled aluminum • Outdoor approved • 4 sizes & 2 heights offered