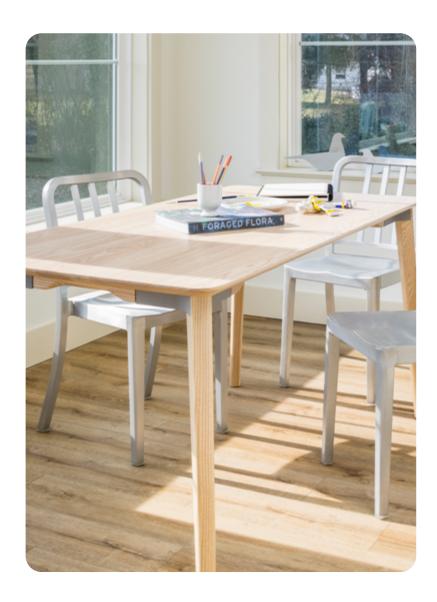

# emeco DINING TABLES

#### RUN DINING TABLE by SAM HECHT & KIM COLIN

Base in recycled aluminum • Table top in solid wood or recycled aluminum • Outdoor approved • 4 sizes & 2 heights offered