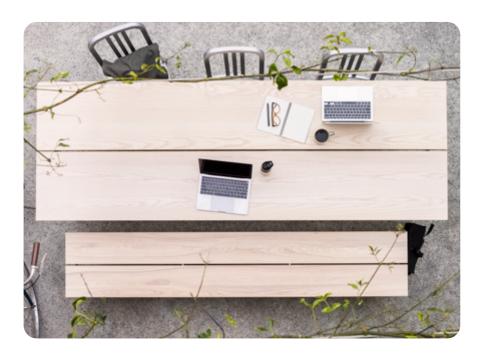

## RUN by SAM HECHT & KIM COLIN

BASE:

TOP:

Base in recycled aluminum • Table top in solid wood • Outdoor approved

**COLOR** Inspiration

In addition to our standard finishes shown in this deck, Emeco offers <u>custom upholstery and custom powder coat colors</u> to match your interiors scheme. We can also match any Pantone or RAL color.