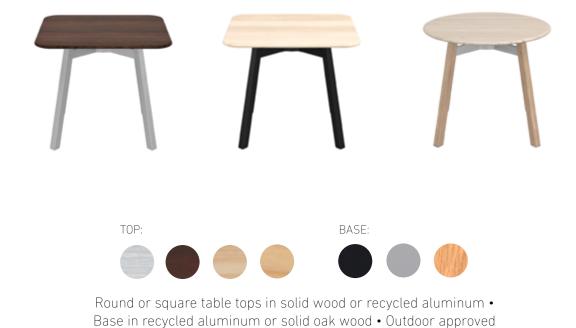

*



Handcrafted from recycled aluminum • Seat and back in solid, locally sourced wood • Stools in 2 heights also available • Outdoor version available • Custom frame colors offered

# emeco DINING TABLES



#### RUN DINING TABLE by SAM HECHT & KIM COLIN



Base in recycled aluminum • Table top in solid wood or recycled aluminum • Outdoor approved • 4 sizes & 2 heights offered

# emeco DINING TABLES



## RUN DINING TABLE, ROUND by SAM HECHT & KIM COLIN



# emeco DINING TABLES



## LANCASTER DINING TABLE by MICHAEL YOUNG







Dining table in solid ash wood • Connections in recycled aluminum • 3 sizes offered

## emeco OCCASIONAL TABLES



#### ZA by NAOTO FUKASAWA



# emeco COFFEE TABLES



## PARRISH by KONSTANTIN GRCIC



• Outdoor approved

# emeco COFFEE TABLES



## SU by NENDO



# emeco COFFEE TABLES



## RUN by SAM HECHT & KIM COLIN



BASE:



TOP:





Base in recycled aluminum • Table top in solid wood • Outdoor approved

**COLOR** Inspiration

In addition to our standard finishes shown in this deck, Emeco offers <u>custom upholstery and custom powder coat colors</u> to match your interiors scheme. We can also match any Pantone or RAL color.











OUTDOOR Inspiration

Most of Emeco's furniture is <u>outdoor</u> approved, including selected wood finishes and upholstery options.















OUTDOOR Inspiration

Most of Emeco's furniture is <u>outdoor</u> approved, including selected wood finishes and upholstery options.