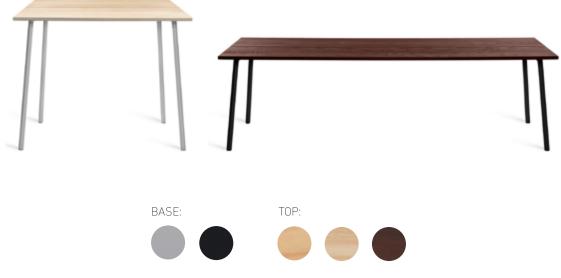

## RUN by SAM HECHT & KIM COLIN

BASE:

TOP:

Base in recycled aluminum • Table top in solid wood • Outdoor approved

**COLOR** Inspiration

In addition to our standard finishes shown in this deck, Emeco offers <u>custom upholstery and custom powder coat colors</u> to match your interiors scheme. We can also match any Pantone or RAL color.