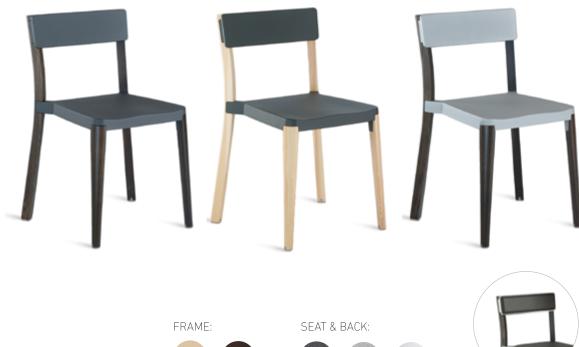

### **UTILITY by JASPER MORRISON**

Handcrafted from recycled aluminum • Seat and back in solid, locally sourced wood • Stools in 2 heights also available • Outdoor version available • Custom frame colors offered