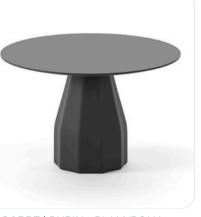

## LAPTOP/PULL-UP

NAUGHTONE | KNOT - MDF/METAL \$923 - Starting LIST Price

STYLEX | TRIM - ALL METAL \$968 - Starting LIST Price

SCANDI SPACES | MATSUMOTO \$1,489 - Starting LIST Price

VICCARBE | CAMBIO - LAM/POLY \$1,075 - 31.5" DIA - Starting LIST Price

MAGNUSON GR | STILLA - POLY \$865 - 32.5" DIA - Starting LIST Price