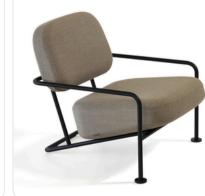

SCANDI SPACES | <u>CREST</u> - GR B \$12,114 SOFA 3-SEAT - Starting LIST Price

MULTI-USE/CAFE