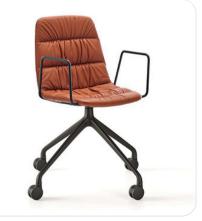

STYLEX | F4 HB - GR B UPH \$1,960 CHAIR - Starting LIST Price

NAUGHTONE | <u>ALWAYS</u> - GR B UPH \$2,266 CHAIR - Starting LIST Price

STYLEX | F4 MB, GR B SEAT

\$1,306 CHAIR - Starting LIST Price

VICCARBE | MAARTEN SOFT - GR B \$1,873 CHAIR - Starting LIST Price