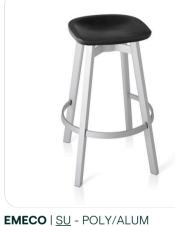

### **STOOL - POLY**

**STOOL - UPHOLSTERED** 

STYLEX | UNDERLINE - GR B UPH \$1,089 STOOL - Starting LIST Price

VICCARBE | MAARTEN - GR B UPH \$1,292 STOOL - Starting LIST Price

NAUGHTONE | VIV WOOD - GR B \$2,544 STOOL - Starting LIST Price