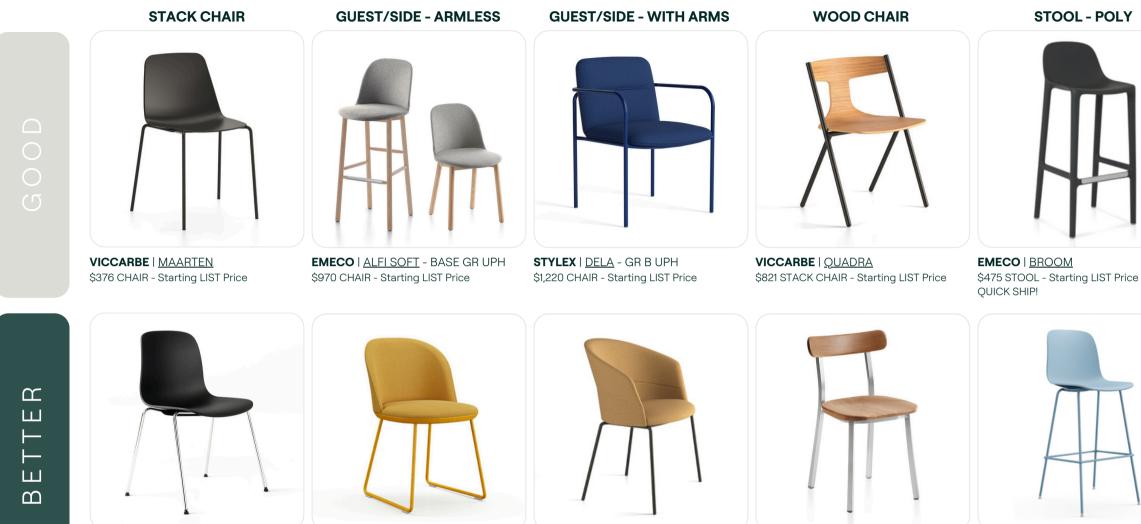

## Options From Our Brands Good / Better / Best

Two Point Contract Furniture & Architectural Products

## twopoint.co

STYLEX | VERVE \$462 CHAIR - Starting LIST Price

**STYLEX** | <u>UNDERLINE</u> - GR B UPH \$1,064 4-LEG CHAIR - Starting LIST Price

VICCARBE | COPA - GR B UPH \$1,299 CHAIR - Starting LIST Price

EMECO | UTILITY \$1,045 CHAIR - Starting LIST Price

```
Т
S
Ш
Ш
```

**STYLEX** | ZEPHYR - GR B SEAT \$840 CHAIR - Starting LIST Price

VICCARBE | ALETA - GR B UPH \$1,367 CHAIR - Starting LIST Price

NAUGHTONE | ALWAYS - GR B UPH \$1,959 CHAIR - Starting LIST Price

VICCARBE | MAARTEN - WD LEGS \$812 STOOL - Starting LIST Price

SCANDI SPACES | STILL LIFE \$1,208 CHAIR - Starting LIST Price

Images are for reference only. All pricing is subject to change.

### **STOOL - POLY**

**STOOL - UPHOLSTERED** 

STYLEX | UNDERLINE - GR B UPH \$1,089 STOOL - Starting LIST Price

VICCARBE | MAARTEN - GR B UPH \$1,292 STOOL - Starting LIST Price

NAUGHTONE | VIV WOOD - GR B \$2,544 STOOL - Starting LIST Price