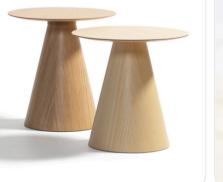

VICCARBE | BURIN MINI \$1,067-\$1,162 - Starting LIST Price

SCANDI SPACES | CAP - ALL WOOD \$3,517 - 35.5" DIA - Starting LIST Price

**STYLEX** | OBAIR - PLAM/METAL \$1,387 - 30" DIA - Starting LIST Price