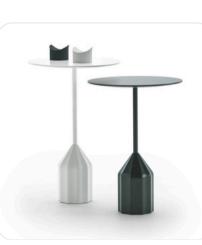

EMECO | <u>1 INCH</u> - PLAM/METAL

\$1,085 - 30" DIA - Starting LIST Price

MULTI-USE/CAFE

**STYLEX** | <u>COVE</u> - PLAM/METAL BASE \$1,231 - 30" DIA - Starting LIST Price

OCCASSIONAL

STYLEX | TRIM - ALL METAL \$839-\$1,605 - Starting LIST Price