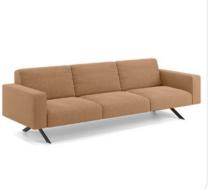

SCANDI SPACES | <u>CREST</u> - GR B \$12,114 SOFA 3-SEAT - Starting LIST Price

MULTI-USE/CAFE