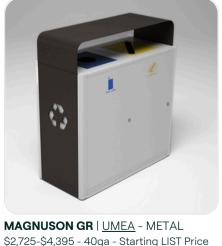

MECO | <u>111 NAVY</u> - POLY \$490 - Starting LIST Price QUICK SHIP!



\$845 - Starting LIST Price





\$5,304 - 35.4" x 78.7" - Starting LIST Price



EMECO | 2 INCH FLAT - ALUMINUM \$2,020 - 30" DIA - Starting LIST Price

ALUR / Arktura / Emeco / HALCON / isomi / Magnuson Group / NaughtOne / Nienkämper / Scandinavian Spaces / stylex / Unika Vaev / viccarbe



EMECO | ALFI - POLY/ALUM \$680 - Starting LIST Price

EMECO | 1006 NAVY - ALUMINUM \$1,160 - Starting LIST Price





Images are for reference only. All pricing is subject to change.

**TWO POINT** 



လ Μ



VICCARBE | SISTEMA - GR B OUTDR \$4,864 - Starting LIST Pricerice



VICCARBE | SISTEMA - GR B OUTDR \$11,702 - 104.3"L - Starting LIST Price

VICCARBE | MAARTEN - LAM/METAL \$2,197 - 47.2" x 49" x 11.8"H - Starting LIST





MAGNUSON GR | CONEE PLANTER \$1,595-\$3,235 - Starting LIST Price

ALUR / Arktura / Emeco / HALCON / isomi / Magnuson Group / NaughtOne / Nienkämper / Scandinavian Spaces / stylex / Unika Vaev / viccarbe

Images are for reference only. All pricing is subject to change.

## SEAT/TABLE COMBO



VICCARBE | SOLAR \$1,854 TABLE & SEAT - Starting LIST Price

SCANDI SPACES | COMBO \$3,559 TABLE & SEAT - Starting LIST Price