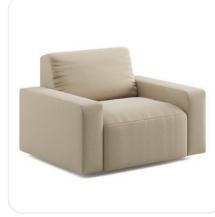

SCANDI SPACES | <u>CREST</u> - GR B \$12,114 SOFA 3-SEAT - Starting LIST Price

MULTI-USE/CAFE