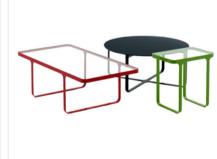

## OCCASSIONAL

SCANDI SPACES | NOMAD \$657-\$2,713 - Starting LIST Price

VICCARBE | CAMBIO - PLAM/POLY

\$855 - 31.5" DIA - Starting LIST Price

VICCARBE | BURIN - PLAM/POLY \$1,026 - 31.5" DIA - Starting LIST Price

EMECO | <u>1 INCH</u> - PLAM/METAL

\$1,085 - 30" DIA - Starting LIST Price

MULTI-USE/CAFE

**STYLEX** | <u>COVE</u> - PLAM/METAL BASE \$1,231 - 30" DIA - Starting LIST Price

OCCASSIONAL

STYLEX | TRIM - ALL METAL \$839-\$1,605 - Starting LIST Price

STYLEX | ADORN - ALL METAL

\$662-\$1,020 - Starting LIST Price

VICCARBE | CAMBIO - PLAM/POLY

\$756-\$1,014 - Starting LIST Price

**OCCASSIONAL** 

**NAUGHTONE** | <u>TUN</u> - PLAM/METAL \$1,721-\$2,034 - Starting LIST Price