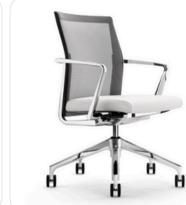

NIENKAMPER | <u>SLIM</u> HB - GR B \$1,870 CHAIR - Starting LIST Price

SCANDI SPACES | FENDO - GR B \$2,191 CHAIR - Starting LIST Price

STYLEX | DELA - GR B UPH \$1,448 CHAIR - Starting LIST Price

STYLEX | SAVA HB - GR B UPH \$2,171 CHAIR - Starting LIST Price