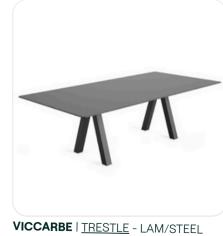

## twopoint.co

STYLEX | VERVE \$462 CHAIR - Starting LIST Price

**STYLEX** | <u>UNDERLINE</u> - GR B UPH \$1,064 4-LEG CHAIR - Starting LIST Price

VICCARBE | COPA - GR B UPH \$1,299 CHAIR - Starting LIST Price