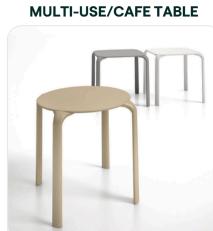

VICCARBE | BURIN MINI \$1,067-\$1,162 - Starting LIST Price

SCANDI SPACES | CAP - ALL WOOD \$3,517 - 35.5" DIA - Starting LIST Price

**STYLEX** | OBAIR - PLAM/METAL \$1,387 - 30" DIA - Starting LIST Price