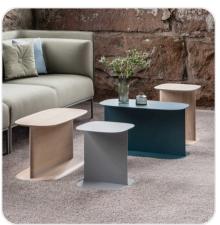

## OCCASSIONAL

SCANDI SPACES | NOMAD \$657-\$2,713 - Starting LIST Price

VICCARBE | CAMBIO - PLAM/POLY

\$855 - 31.5" DIA - Starting LIST Price

VICCARBE | BURIN - PLAM/POLY \$1,026 - 31.5" DIA - Starting LIST Price

EMECO | <u>1 INCH</u> - PLAM/METAL

\$1,085 - 30" DIA - Starting LIST Price

MULTI-USE/CAFE

**STYLEX** | <u>COVE</u> - PLAM/METAL BASE \$1,231 - 30" DIA - Starting LIST Price

OCCASSIONAL

STYLEX | TRIM - ALL METAL \$839-\$1,605 - Starting LIST Price

STYLEX | ADORN - ALL METAL

\$662-\$1,020 - Starting LIST Price

VICCARBE | CAMBIO - PLAM/POLY

\$756-\$1,014 - Starting LIST Price

**OCCASSIONAL** 

**NAUGHTONE** | <u>TUN</u> - PLAM/METAL \$1,721-\$2,034 - Starting LIST Price

VICCARBE | BURIN MINI \$1,067-\$1,162 - Starting LIST Price

SCANDI SPACES | CAP - ALL WOOD \$3,517 - 35.5" DIA - Starting LIST Price

**STYLEX** | OBAIR - PLAM/METAL \$1,387 - 30" DIA - Starting LIST Price

NAUGHTONE | TRACE - GL/METAL \$1,634-\$2,921 - Starting LIST Price

VICCARBE | SHAPE \$1,354-\$2,215 - Starting LIST Price

Images are for reference only. All pricing is subject to change.