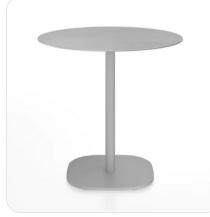

## OCCASSIONAL

SCANDI SPACES | NOMAD \$657-\$2,713 - Starting LIST Price

VICCARBE | CAMBIO - PLAM/POLY

\$855 - 31.5" DIA - Starting LIST Price

VICCARBE | BURIN - PLAM/POLY \$1,026 - 31.5" DIA - Starting LIST Price

EMECO | <u>1 INCH</u> - PLAM/METAL

\$1,085 - 30" DIA - Starting LIST Price

MULTI-USE/CAFE

**STYLEX** | <u>COVE</u> - PLAM/METAL BASE \$1,231 - 30" DIA - Starting LIST Price

OCCASSIONAL

STYLEX | TRIM - ALL METAL \$839-\$1,605 - Starting LIST Price