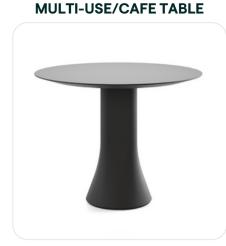

EMECO | <u>1 INCH</u> - PLAM/METAL

\$1,085 - 30" DIA - Starting LIST Price

MULTI-USE/CAFE

**STYLEX** | <u>COVE</u> - PLAM/METAL BASE \$1,231 - 30" DIA - Starting LIST Price

OCCASSIONAL

STYLEX | TRIM - ALL METAL \$839-\$1,605 - Starting LIST Price