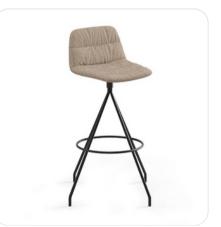

### **STOOL - POLY**

**STOOL - UPHOLSTERED** 

STYLEX | UNDERLINE - GR B UPH \$1,089 STOOL - Starting LIST Price

VICCARBE | MAARTEN - GR B UPH \$1,292 STOOL - Starting LIST Price

NAUGHTONE | VIV WOOD - GR B \$2,544 STOOL - Starting LIST Price