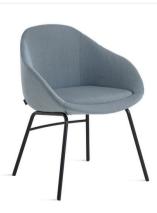

## OCCASSIONAL

SCANDI SPACES | NOMAD \$657-\$2,713 - Starting LIST Price

VICCARBE | CAMBIO - PLAM/POLY

\$855 - 31.5" DIA - Starting LIST Price

VICCARBE | BURIN - PLAM/POLY \$1,026 - 31.5" DIA - Starting LIST Price