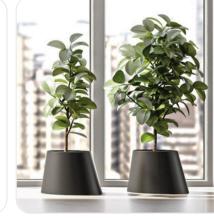

VICCARBE | SISTEMA - GR B OUTDR \$11,702 - 104.3"L - Starting LIST Price

VICCARBE | MAARTEN - LAM/METAL \$2,197 - 47.2" x 49" x 11.8"H - Starting LIST

MAGNUSON GR | CONEE PLANTER \$1,595-\$3,235 - Starting LIST Price