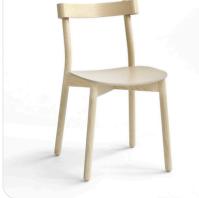

# **MULTI-USE/CAFE CHAIR**

VICCARBE | MAARTEN - POLY/MTL \$464 - Starting LIST Price

VICCARBE | MAARTEN - POLY/MTL

\$763 - Starting LIST Price

STOOL

\$610 - Starting LIST Price

VICCARBE | BURIN - LAM/POLY \$1,586 - 31.5" DIA - Starting LIST Price