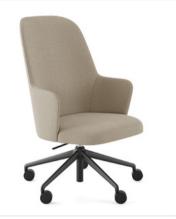

## twopoint.co

STYLEX | VERVE \$462 CHAIR - Starting LIST Price

**STYLEX** | <u>UNDERLINE</u> - GR B UPH \$1,064 4-LEG CHAIR - Starting LIST Price

VICCARBE | COPA - GR B UPH \$1,299 CHAIR - Starting LIST Price