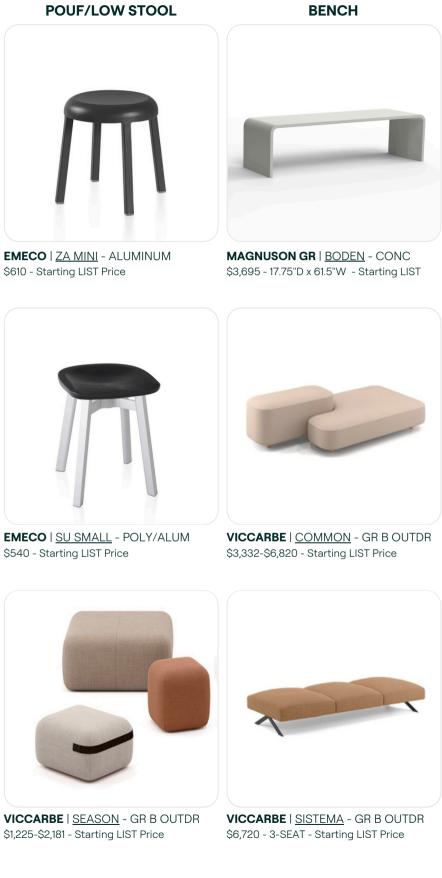

# **MULTI-USE/CAFE CHAIR**

VICCARBE | MAARTEN - POLY/MTL \$464 - Starting LIST Price

VICCARBE | MAARTEN - POLY/MTL

\$763 - Starting LIST Price

STOOL

\$610 - Starting LIST Price

VICCARBE | BURIN - LAM/POLY \$1,586 - 31.5" DIA - Starting LIST Price