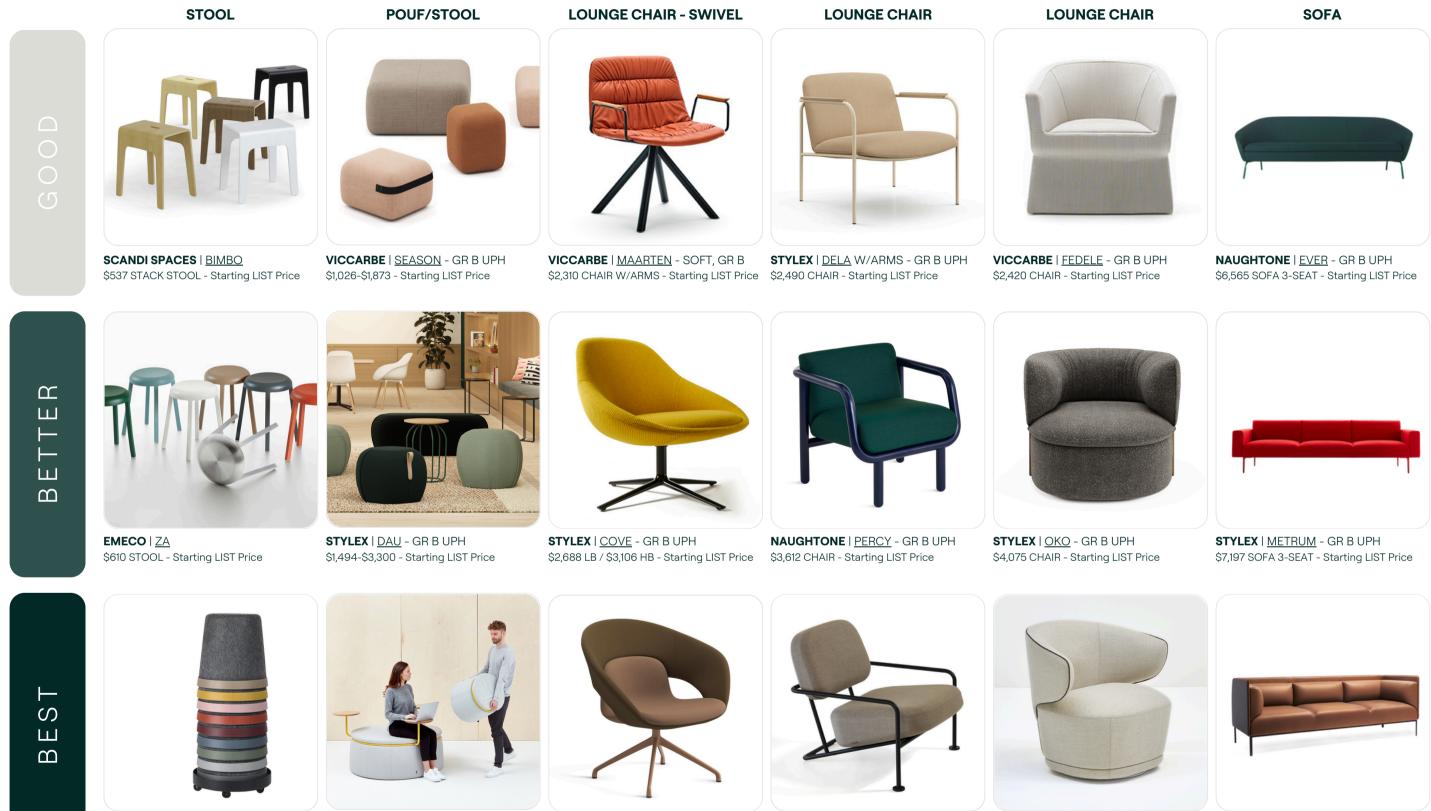

## Options From Our Brands Good / Better / Best

Two Point Contract Furniture & Architectural Products

## twopoint.co

STYLEX | VERVE \$462 CHAIR - Starting LIST Price

**STYLEX** | <u>UNDERLINE</u> - GR B UPH \$1,064 4-LEG CHAIR - Starting LIST Price

VICCARBE | COPA - GR B UPH \$1,299 CHAIR - Starting LIST Price

EMECO | UTILITY \$1,045 CHAIR - Starting LIST Price

```
Т
S
Ш
Ш
```

**STYLEX** | ZEPHYR - GR B SEAT \$840 CHAIR - Starting LIST Price

VICCARBE | ALETA - GR B UPH \$1,367 CHAIR - Starting LIST Price

NAUGHTONE | ALWAYS - GR B UPH \$1,959 CHAIR - Starting LIST Price

VICCARBE | MAARTEN - WD LEGS \$812 STOOL - Starting LIST Price

SCANDI SPACES | STILL LIFE \$1,208 CHAIR - Starting LIST Price

Images are for reference only. All pricing is subject to change.

### **STOOL - POLY**

**STOOL - UPHOLSTERED** 

STYLEX | UNDERLINE - GR B UPH \$1,089 STOOL - Starting LIST Price

VICCARBE | MAARTEN - GR B UPH \$1,292 STOOL - Starting LIST Price

NAUGHTONE | VIV WOOD - GR B \$2,544 STOOL - Starting LIST Price

**STYLEX** | INSIGHT EXEC HB - GR B \$1,506 CHAIR - Starting LIST Price

FORMAL CONFERENCE

VICCARBE | NOHA EXEC - BASE GR \$2,501 CHAIR - Starting LIST Price

CONFERENCE

VICCARBE | COPA SOFT - GR B UPH \$1,768 CHAIR - Starting LIST Price

**CONFERENCE - MESH BACK** 

STYLEX | CLICK - GR B SEAT \$914 CHAIR - Starting LIST Price

STYLEX | VERVE - GR B UPH \$1,357 CHAIR - Starting LIST Price

VICCARBE | ALTETA EXEC - GR B \$1,975 CHAIR - Starting LIST Price

NIENKAMPER | <u>SLIM</u> HB - GR B \$1,870 CHAIR - Starting LIST Price

SCANDI SPACES | FENDO - GR B \$2,191 CHAIR - Starting LIST Price

STYLEX | DELA - GR B UPH \$1,448 CHAIR - Starting LIST Price

STYLEX | SAVA HB - GR B UPH \$2,171 CHAIR - Starting LIST Price

STYLEX | F4 HB - GR B UPH \$1,960 CHAIR - Starting LIST Price

NAUGHTONE | <u>ALWAYS</u> - GR B UPH \$2,266 CHAIR - Starting LIST Price

STYLEX | F4 MB, GR B SEAT

\$1,306 CHAIR - Starting LIST Price

VICCARBE | MAARTEN SOFT - GR B \$1,873 CHAIR - Starting LIST Price